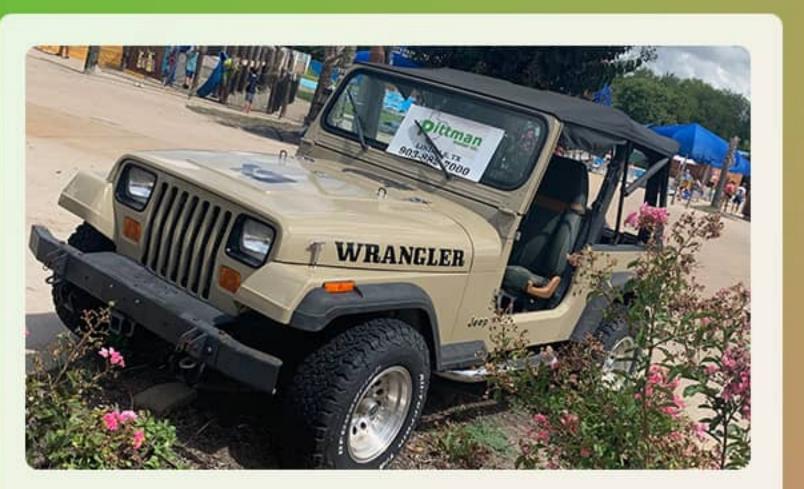

#### AUTOMOTIVE

Vehicle displayed inside park In-park radio commercials Logo & link on website 45 Day Tickets

\$4,500