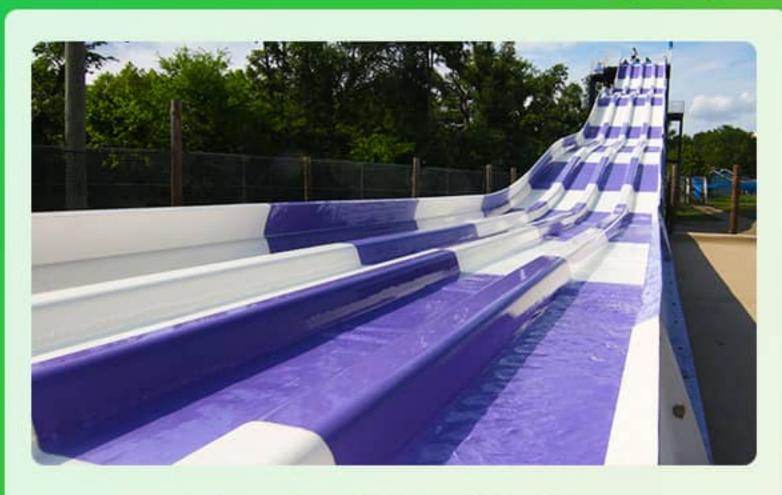

#### PARADISE SLIDES

Signage at 2-rider body slides In-park radio commercials Logo & link on website 25 Day Tickets

\$2,500