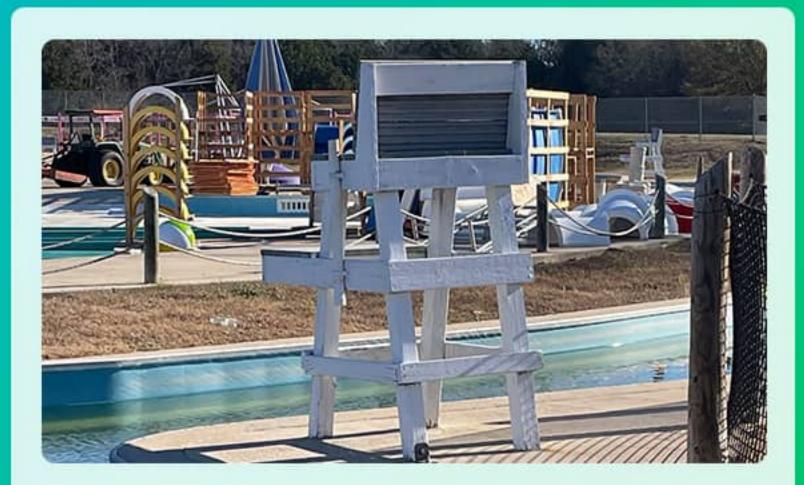

#### LIFEGUARD STANDS

Signage on each lifeguard stand (10)
In-park radio commercials
Logo & link on website
45 Day Tickets

\$4,500