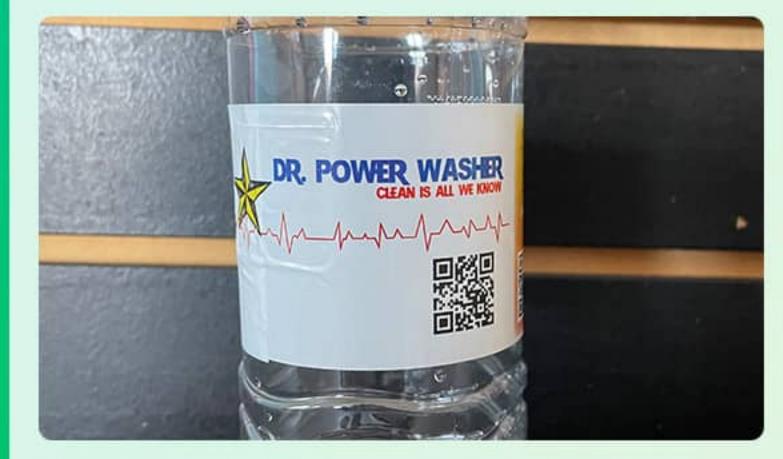

#### WATER BOTTLE LABEL

Advertising on the label of bottled water sold at our waterpark
In-park radio commercials
Logo & link on website
100 Day Tickets

\$10,000