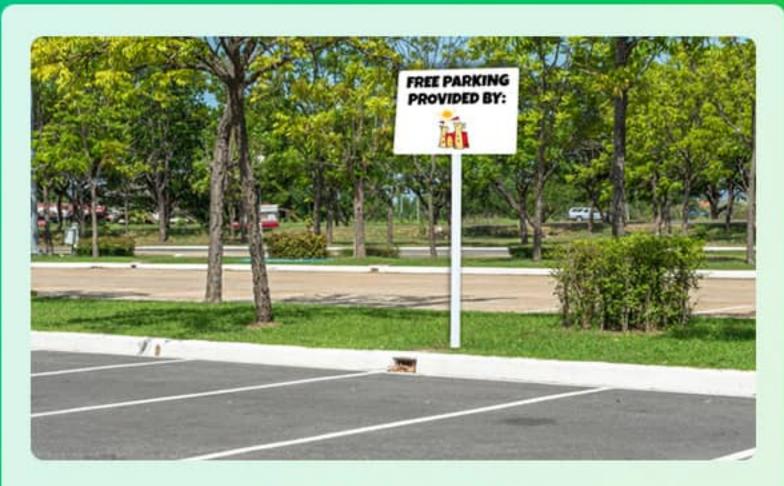

#### PARKING

Signage at entry of parking lot and inside the park

In-park radio commercials Logo & link on website 45 Day Tickets

\$4,500