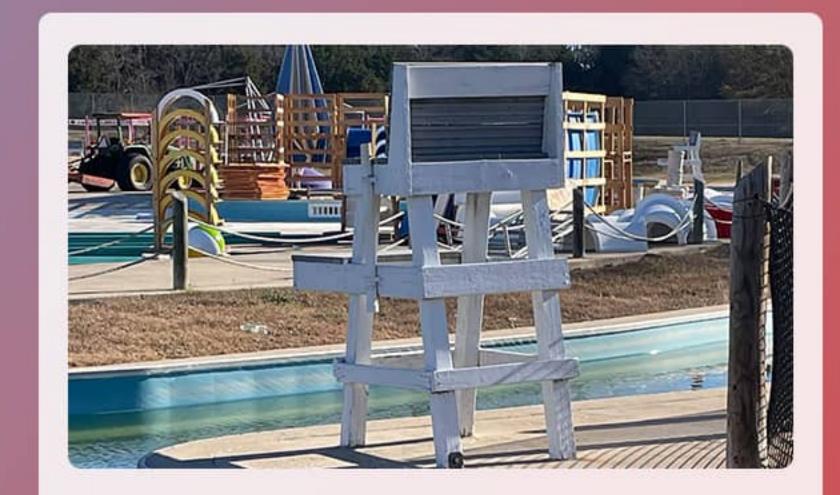

**CHECK-IN** 

**LIFEGUARD STANDS** 

Signage on each lifeguard stand

In-park radio commercials

Logo & link on website

25 Day Tickets

\$2,500

Splash Kingdom