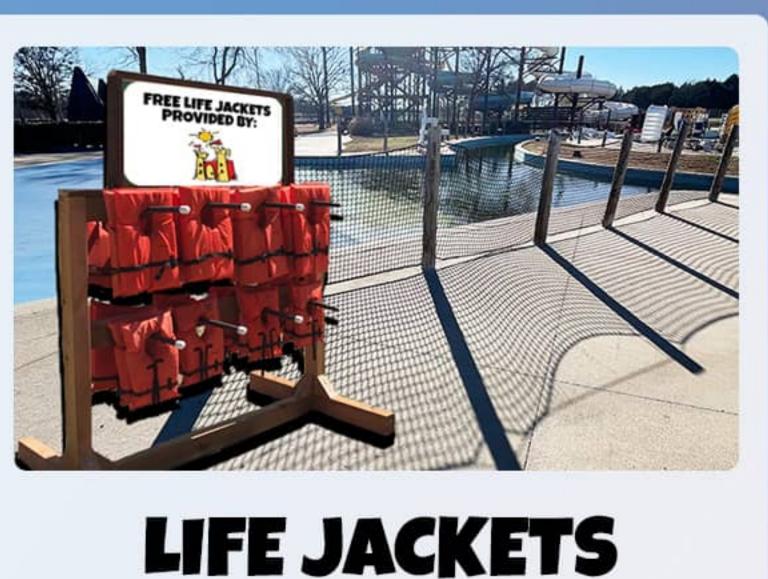

# **MAIN SLIDE TOWER**

Large signage on backdrop of pool In-park radio commercials Logo & link on website 45 Day Tickets

Signage at all life jacket locations In-park radio commercials Logo & link on website 45 Day Tickets