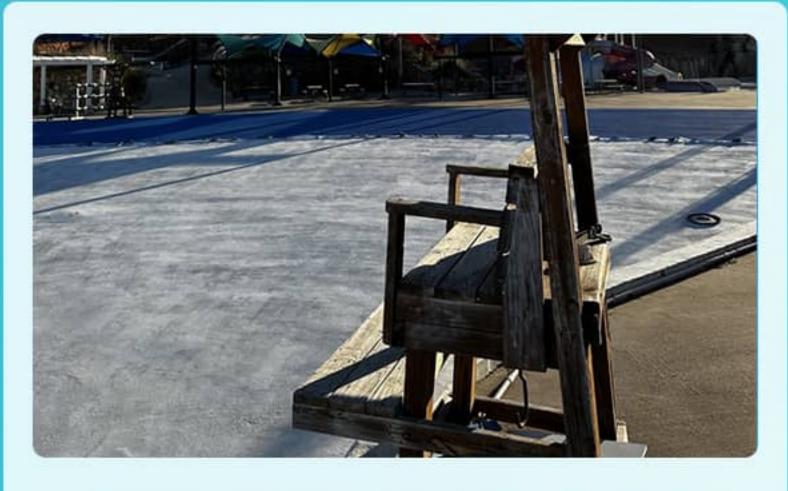

## LIFEGUARD STANDS

Signage on each lifeguard stand In-park radio commercials Logo & link on website 25 Day Tickets

\$2,500