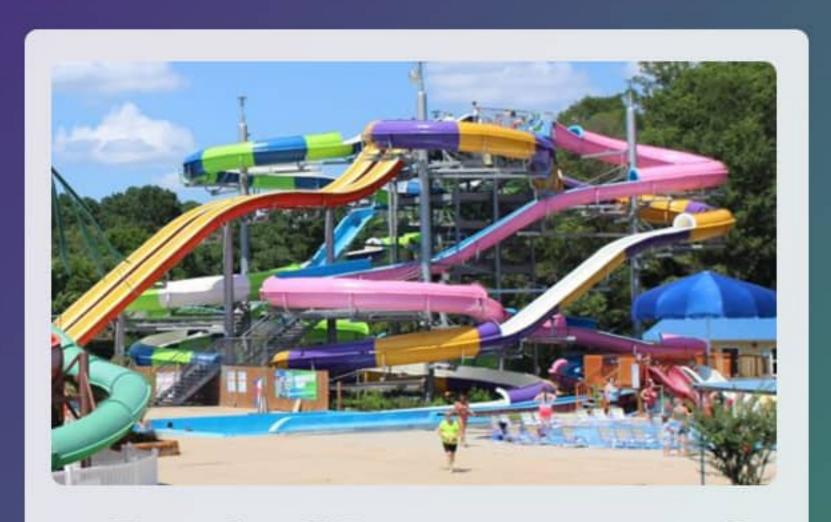

#### MAIN SLIDE TOWER

Geaux! Slide! Win!, Bonzai, Air Stream, and Flash Flood Large signage on Tower Smaller signage throughout Tower In-park radio commercials Logo & link on website 100 Day Tickets

\$10,000