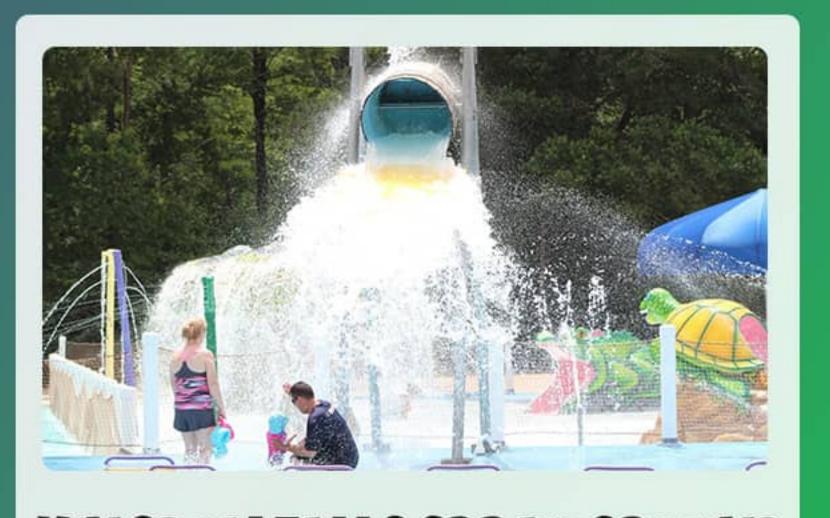

## KINGDOM FALLS SPRAY GROUND

Signage on Spray Ground slides In-park radio commercials Logo & link on website 25 Day Tickets

\$2,500