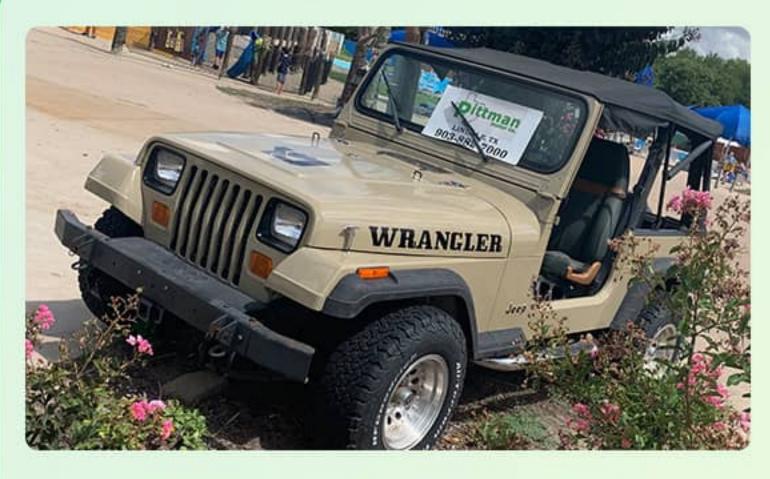

#### AUTOMOTIVE

Vehicle displayed inside the park In-park radio commercials Logo & link on website 50 Day Tickets

\$5,000